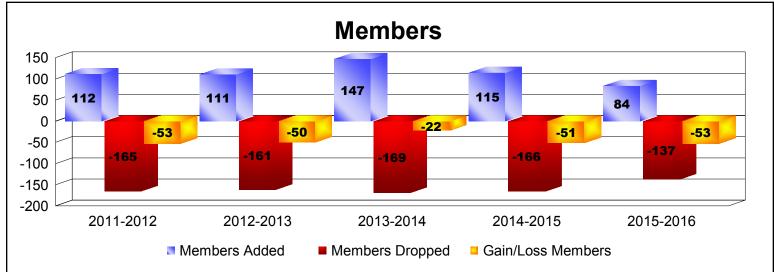

District 9 MC As of June 2016 Cumulative

| Year      | New<br>Clubs | Dropped<br>Clubs | Gain/<br>Loss<br>Clubs | New<br>Members | Charter<br>Members | Reinstate<br>Members | Transfer<br>Members | Total<br>Member<br>Added | Total<br>Members<br>Dropped | Gain/<br>Loss<br>Members |
|-----------|--------------|------------------|------------------------|----------------|--------------------|----------------------|---------------------|--------------------------|-----------------------------|--------------------------|
| 2011-2012 | 0            | 0                | 0                      | 95             | 0                  | 9                    | 8                   | 112                      | -165                        | -53                      |
| 2012-2013 | 0            | 0                | 0                      | 98             | 0                  | 6                    | 7                   | 111                      | -161                        | -50                      |
| 2013-2014 | 2            | -2               | 0                      | 82             | 53                 | 10                   | 2                   | 147                      | -169                        | -22                      |
| 2014-2015 | 0            | -2               | -2                     | 107            | 2                  | 2                    | 4                   | 115                      | -166                        | -51                      |
| 2015-2016 | 0            | 0                | 0                      | 74             | 0                  | 3                    | 7                   | 84                       | -137                        | -53                      |
| Average   | 0            | -1               | 0                      | 91             | 11                 | 6                    | 6                   | 114                      | -160                        | -46                      |