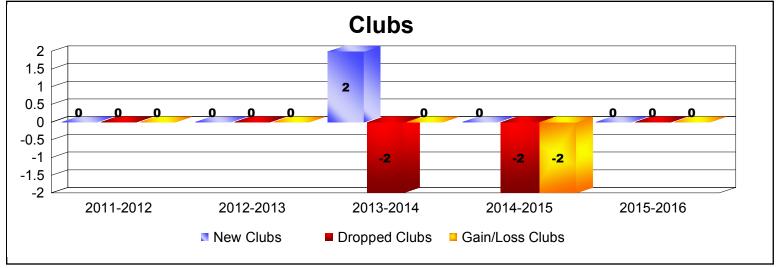

District 9 MC As of June 2016 Cumulative

| Year      | New<br>Clubs | Dropped<br>Clubs | Gain/<br>Loss<br>Clubs | New<br>Members | Charter<br>Members | Reinstate<br>Members | Transfer<br>Members | Total<br>Member<br>Added | Total<br>Members<br>Dropped | Gain/<br>Loss<br>Members |
|-----------|--------------|------------------|------------------------|----------------|--------------------|----------------------|---------------------|--------------------------|-----------------------------|--------------------------|
| 2011-2012 | 0            | 0                | 0                      | 95             | 0                  | 9                    | 8                   | 112                      | -165                        | -53                      |
| 2012-2013 | 0            | 0                | 0                      | 98             | 0                  | 6                    | 7                   | 111                      | -161                        | -50                      |
| 2013-2014 | 2            | -2               | 0                      | 82             | 53                 | 10                   | 2                   | 147                      | -169                        | -22                      |
| 2014-2015 | 0            | -2               | -2                     | 107            | 2                  | 2                    | 4                   | 115                      | -166                        | -51                      |
| 2015-2016 | 0            | 0                | 0                      | 74             | 0                  | 3                    | 7                   | 84                       | -137                        | -53                      |
| Average   | 0            | -1               | 0                      | 91             | 11                 | 6                    | 6                   | 114                      | -160                        | -46                      |